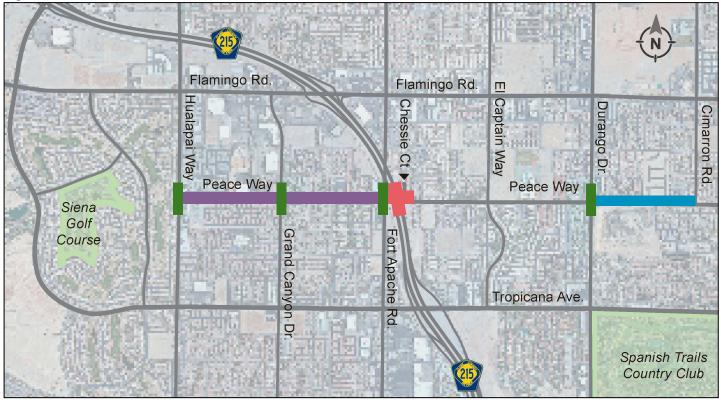

## **Traffic Restrictions for the week of November 18 to November 24**

- Westbound and Eastbound Peace Way reduced to 1 lane in each direction 24 hours a day between Cimarron Road and Durango Drive.
- Westbound and Eastbound Peace Way reduced to 1 lane 24 in each direction hours a day between Hualapai Way and Fort Apache Road.
  - Intersection of Peace Way and Durango Drive reduced to 2 lanes in each direction daily from 6:30 am to 4:30 pm.
- Intersection of Peace Way and Fort Apache Road reduced to 1 lane in each direction daily from 6:30 am to 4:30 pm.
- Intersection of Peace Way and Grand Canyon Drive reduced to 1 lane in each direction 24 hours a day.
  - Intersection of Peace Way and Hualapai Way reduced to 1 lane in each direction 24 hours a day.
  - CC215 between Flamingo Road and Tropicana Avenue reduced to 3 lanes in each direction 24 hours a day through summer 2025.